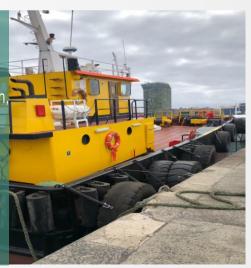

### We operate three barges and a boat in the port of Las Palmas:

### **Maspalomas**

The Maspalomas can carry upto 25,000 litres of lubricants in IBC's and drums on deck, and is also used as a slop reception barge, with a reception capacity of upto 100M/T. The barge is authorised to operate and supply upto 20 mi off the coast. It is a T class, Group A1 and is able to carry upto 25M/T of stores, provisions, spare parts etc and is also licenced to convey upto 12 persons.