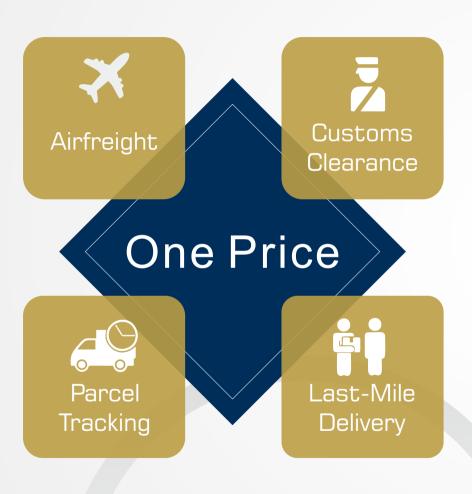

### Features

- All Services Only In ONE Price (Exclude duty & VAT)
- Fast Transit Time (Approx. 5 7 Days)

  Delivery To All Destination In European Union
- Digital Clearance Process
- EORI / VAT Number Is Required To Sell YourProducts

## Ecommerce Flowchart B2B & B2C

### eCommerce Solutions

**Ordered** 

**Overseas** Shipping

Arrived at MAD/ **BCN** Warehouse

Last Mile Delivery

Delivered

Consumer Order At Webshop

Webshop Prepares Order And Add Courier Label On Box

Customs Clearance

Sign for delivery