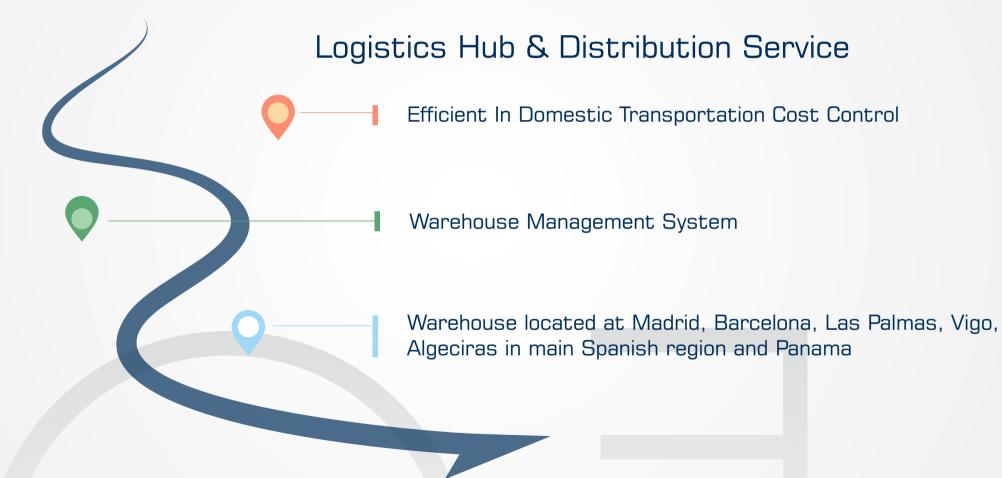

### Warehouse

- Palletization
- Pick & Pack
- Quality Control (QC)
- Repacking

- Scanning
- Shrink Wrapping
- Sorting
- Storage