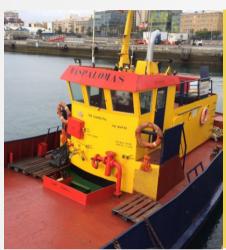

### **Maspalomas**

The Maspalomas can carry upto 25,000 litres of lubricants in IBC's and drums on deck, and is also used as a slop reception barge, with a reception capacity of upto 100M/T. The barge is authorised to operate and supply upto 20 mi off the coast. It is a T class, Group A1 and is able to carry upto 25M/T of stores, provisions, spare parts etc and is also licenced to convey upto 12 persons.