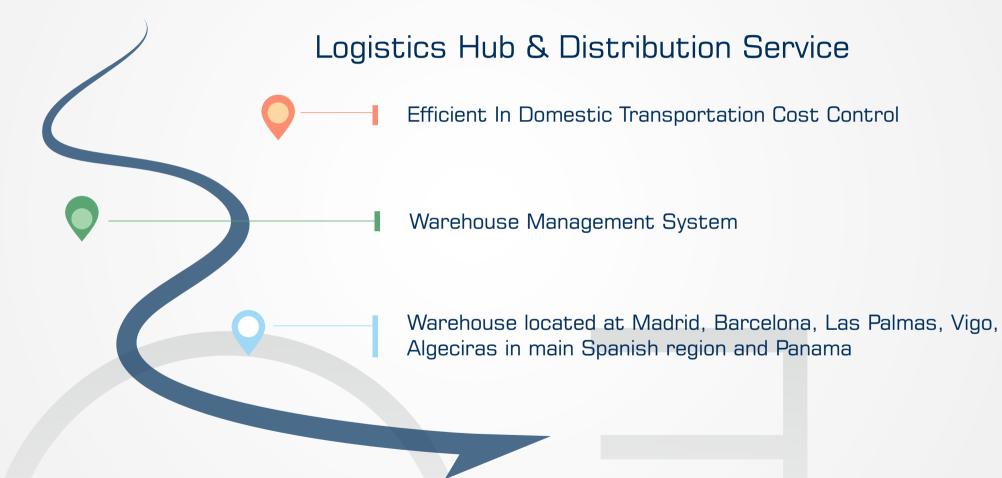

# Shipping agents

We have owned offices in: Madrid, A Coruña, Barcelona, Palma de Mallorca, Alcudia, Sagunto, Algeciras, Bilbao, Las Palmas, Tenerife, Fuerteventura, Vigo, El Ferrol, Gibraltar, Ceuta, Lisbon, Casablanca, Agadir, Dahkla, Laayoune, Rio de Janerio, Panama, Callao, Cartagena, Montevideo, Singapore. Our average group total number of ship attendances is 3000 vessels/year

# Logistics

We are strategically placed to give the best care to our customers international cargo