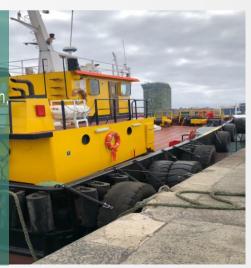

#### Anelu

Anelu has a load capacity of max of 1,5 TM. Maximum number of pallets on deck is: 2 pallets/eur / 2 pallets / USA. It is authorised for supply up to 20 miles from the coast. And it is also licensed to transport up to 8 people.