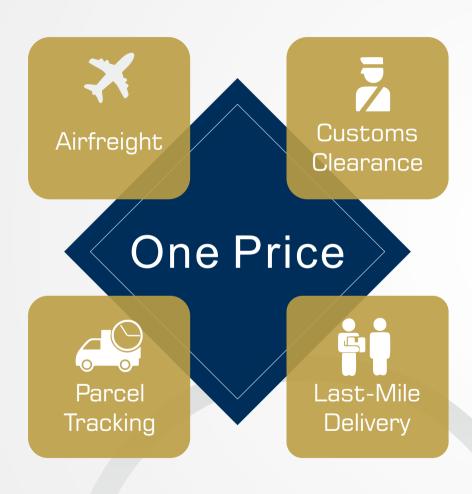

### Features

- All Services Only In ONE Price (Exclude duty & VAT)
- Fast Transit Time (Approx. 5 7 Days)

  Delivery To All Destination In European Union
- Digital Clearance Process
- ◆ EORI / VAT Number Is Required To Sell YourProducts

Airfreight to MAD/BCN

Customs Clearance

Collection At Warehouse For Last-mile Delivery

Sign for delivery