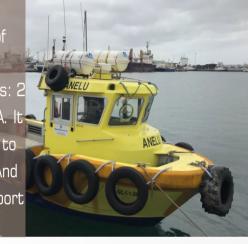

#### Anelu

Anelu has a load capacity of max of 1,5 TM. Maximum number of pallets on deck is: 2 pallets/eur / 2 pallets / USA. It is authorised for supply up to 20 miles from the coast. And it is also licensed to transport up to 8 people.