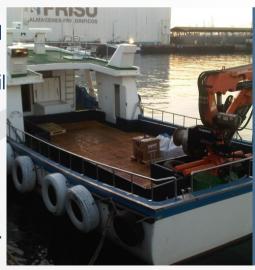

# Boat and barge operators

### We operate three barges and a boat in the port of Las Palmas: